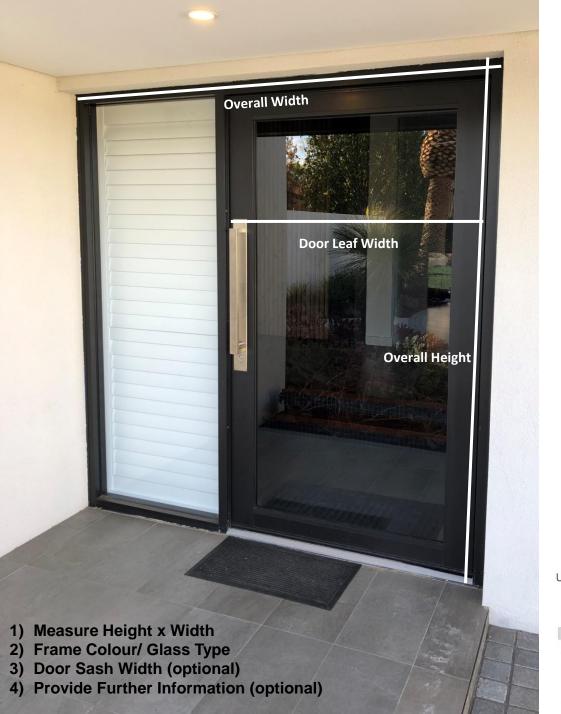

Front Door Measurement

Overall Height: \_\_\_\_\_ X Width: \_\_\_\_

Door Sash Width:\_\_\_\_\_

Frame Colour (Optional):

Glass Type (Optional):

Flyscreens or Security Screens:

Provide Further Information (Optional):