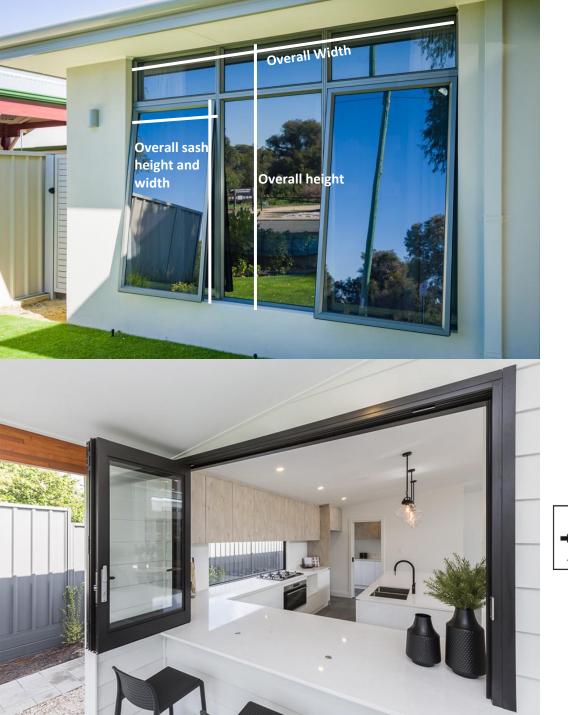

Provide Further Information (Optional):

Options to think about. # of panels, how they open, midrails, configuration, colour, handle upgrades, glass upgrades

| Window Measurer          | ment                  |   |
|--------------------------|-----------------------|---|
| Overall Height:          | X Width:              |   |
| Sash Height:             | X Width:              |   |
| Configuration:           |                       |   |
| Frame Colour (Optional): |                       | / |
| Glass Type (Option       | al):                  |   |
| Fly Screens or Secu      | urity Screens:        |   |
| Provide Further In       | formation (Optional): |   |

Options to think about. How the window opens (sliding, awning, bifold, louvre, double hung, casement), # of panels and low or high lites, configuration, glass upgrades.