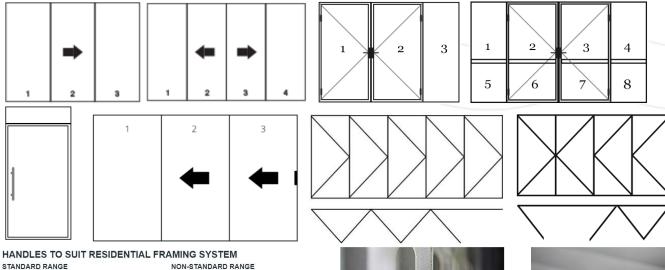

Options to think about. # of panels, direction of panels, configuration, colour, handle upgrades, glass upgrades

**Door Measurement** 

Overall Height: \_\_\_\_\_ X Width:\_

Frame Colour (Optional): \_\_\_\_\_\_
Glass Type (Optional): \_\_\_\_\_
Flyscreens or Security Screens: \_\_\_\_\_\_

Provide Further Information (Optional):

Options to think about. # of panels, how they open, midrails, configuration, colour, handle upgrades, glass upgrades

| Window Measurer          | ment                  |   |
|--------------------------|-----------------------|---|
| Overall Height:          | X Width:              |   |
| Sash Height:             | X Width:              |   |
| Configuration:           |                       |   |
| Frame Colour (Optional): |                       | / |
| Glass Type (Option       | al):                  |   |
| Fly Screens or Secu      | urity Screens:        |   |
| Provide Further In       | formation (Optional): |   |