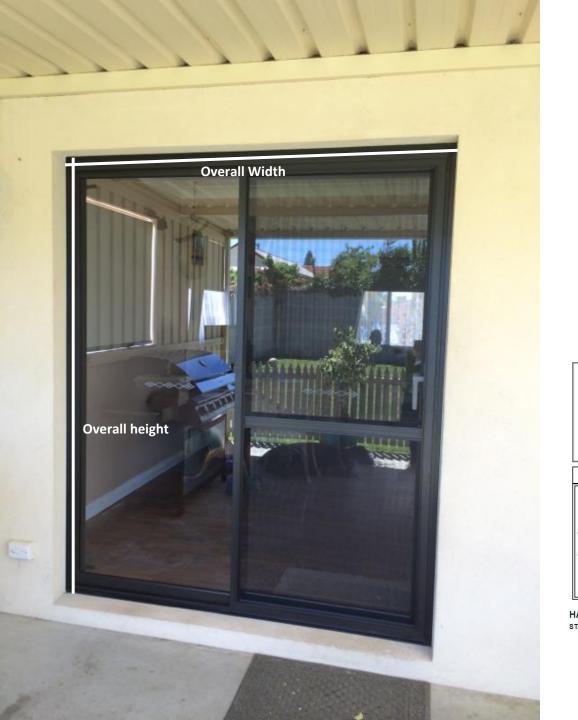

Options to think about. # of panels, direction of panels, configuration, colour, handle upgrades, glass upgrades

**Door Measurement** 

Overall Height: \_\_\_\_\_ X Width:\_

Frame Colour (Optional): \_\_\_\_\_\_
Glass Type (Optional): \_\_\_\_\_
Flyscreens or Security Screens: \_\_\_\_\_\_

Provide Further Information (Optional):

Options to think about. # of panels, how they open, midrails, configuration, colour, handle upgrades, glass upgrades

| Window Measurer          | ment                  |   |
|--------------------------|-----------------------|---|
| Overall Height:          | X Width:              |   |
| Sash Height:             | X Width:              |   |
| Configuration:           |                       |   |
| Frame Colour (Optional): |                       | / |
| Glass Type (Option       | al):                  |   |
| Fly Screens or Secu      | urity Screens:        |   |
| Provide Further In       | formation (Optional): |   |